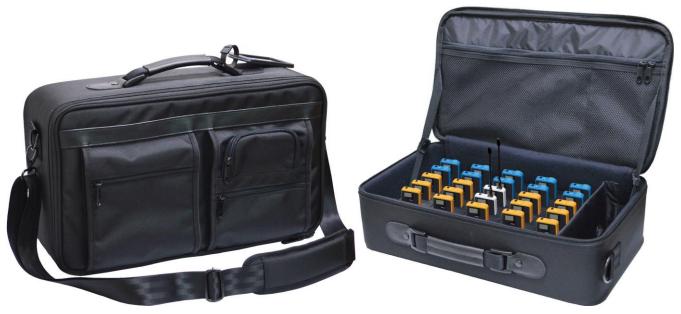

## Charger carrying case for 35 devices

Nylon carrying case for charging, transport and storage of 35 CityGuide devices (transceivers and/or receivers). Handy pockets for the required accessories, a carry handle and shoulder strap are included.

Measurements (w x h x d): 45 x 28 (with handle 31) x 17 cm

Weight: 5,3 kg (including 35 devices with headset and earphones)

Weight: 4,7 kg (including 35 devices with headset and without earphones)

Earphones can be stored inside the case. However, to avoid a cable tangle we recommend our earphone boxes: