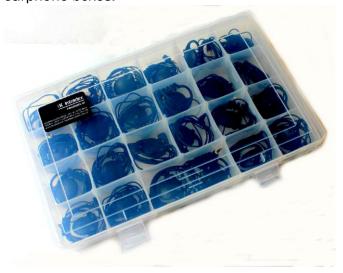

Plastic box with 24 slots to store and transport 24 single sided, flexible earphones.

Measurements:  $35,6 \times 22,2 \times 5 \text{ cm}$ 

Weight: 0,84 kg